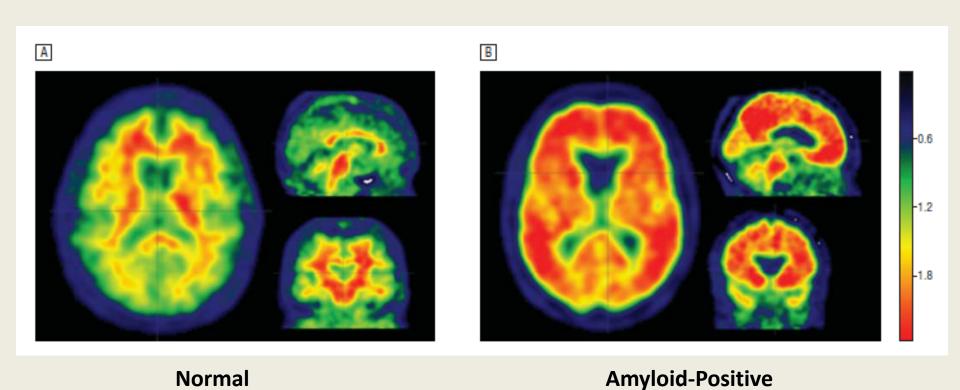

## ALZHEIMER'S RESEARCH UPDATE

### 2019

Huntington Potter, Ph.D.
Rocky Mountain Alzheimer's Disease Center
Department of Neurology
Linda Crnic Institute for Down Syndrome
CU Denver/Anschutz Medical Campus







# First Report of Alzheimer's Disease



"I have lost myself."



Alois Alzheimer, 1907



Plaques and Tangles

# THE PROBLEM: ALZHEIMER'S DISEASE IN US

- 5.7 million patients
- \$277 billion annual cost
- \$1.1 trillion by 2050

- 10% of people over age 65
- 40-50% of people over age 85





# **Current Alzheimer's Drugs Only Enhance the way Neurons Communicate with Each Other**



# PiB-PET: Amyloid Imaging in Alzheimer's



# **Correlating Pathology with Dementia**



## The Amyloid Cascade in Alzheimer's



# **Environmental Risk Factors for Alzheimer's Disease**

### Increased Risk

- High blood pressure, stroke, and high cholesterol
- Smoking
- Diabetes
- Low educational attainment
- High BMI in mid-life

### <u>Decreased Risk</u>

- Exercise
- Caffeine
- Cognitive activity

### **HOW IS ENVIRONMENT IMPORTANT?**





### **Caffeine Consumption of AD Patients Is Half That of Normal Subjects**







# Previous Stress Is Related to Poorer Cognition/Memory, Especially in African Americans

 Each stressful event aged the brain 1.5 years in non-Hispanic whites and 4 years in African Americans

University of Wisconsin

# Mediterranean or MIND Diets May Reduce Alzheimer's Risk

- Reduced risk of dementia by 1/3