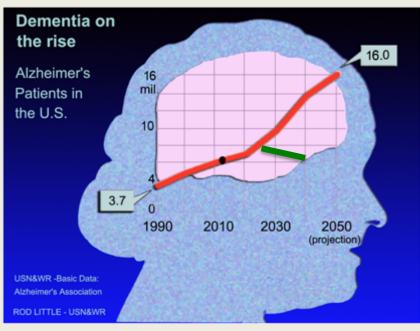

# THE PROBLEM: ALZHEIMER'S DISEASE IN US

- 5.7 million patients
- \$277 billion annual cost
- \$1.1 trillion by 2050

- 10% of people over age 65
- 40-50% of people over age 85