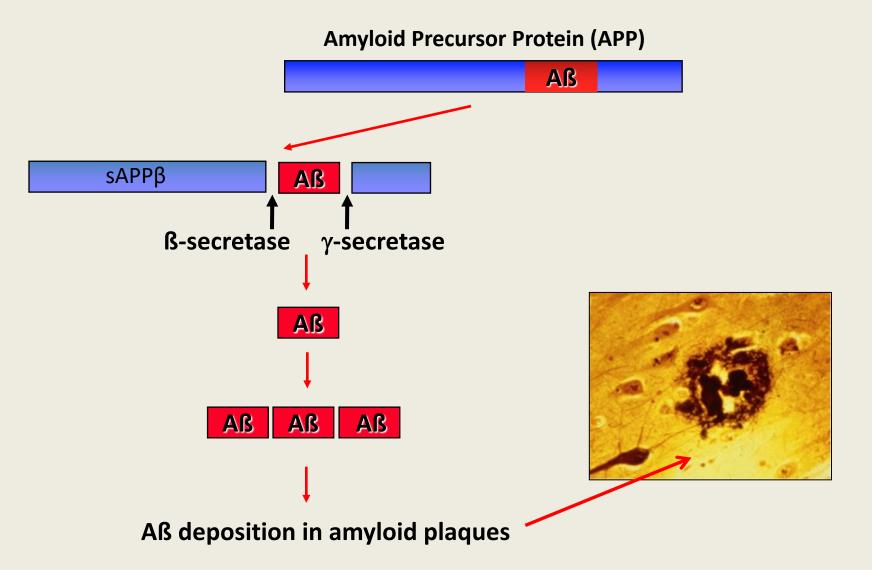

## ALZHEIMER'S RESEARCH UPDATE

### 2019

Huntington Potter, Ph.D.
Rocky Mountain Alzheimer's Disease Center
Department of Neurology
Linda Crnic Institute for Down Syndrome
CU Denver/Anschutz Medical Campus







# First Report of Alzheimer's Disease



"I have lost myself."



Alois Alzheimer, 1907



Plaques and Tangles

# THE PROBLEM: ALZHEIMER'S DISEASE IN US

- 5.7 million patients
- \$277 billion annual cost
- \$1.1 trillion by 2050

- 10% of people over age 65
- 40-50% of people over age 85





# **Current Alzheimer's Drugs Only Enhance the way Neurons Communicate with Each Other**



# PiB-PET: Amyloid Imaging in Alzheimer's



# **Correlating Pathology with Dementia**



## The Amyloid Cascade in Alzheimer's



# **Environmental Risk Factors for Alzheimer's Disease**

### Increased Risk

- High blood pressure, stroke, and high cholesterol
- Smoking
- Diabetes
- Low educational attainment
- High BMI in mid-life

### <u>Decreased Risk</u>

- Exercise
- Caffeine
- Cognitive activity

### **HOW IS ENVIRONMENT IMPORTANT?**





### **Caffeine Consumption of AD Patients Is Half That of Normal Subjects**







# Previous Stress Is Related to Poorer Cognition/Memory, Especially in African Americans

 Each stressful event aged the brain 1.5 years in non-Hispanic whites and 4 years in African Americans

University of Wisconsin

# Mediterranean or MIND Diets May Reduce Alzheimer's Risk

- Reduced risk of dementia by 1/3
- Diet rich in plants, olive oil, fish, etc.

**UCSF** 

 Alzheimer's Association fun