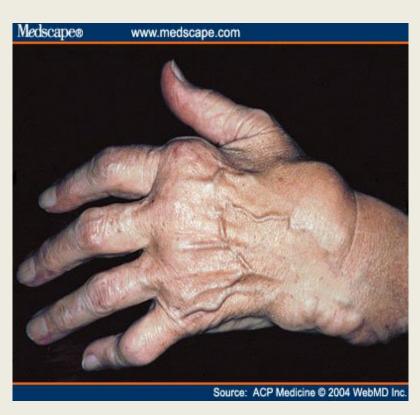

# Why are People with Rheumatoid Arthritis Protected Against Alzheimer's Disease?