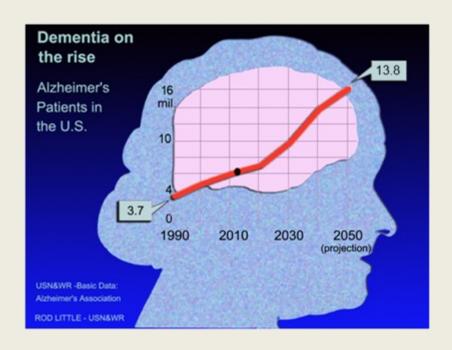

# THE PROBLEM: ALZHEIMER'S DISEASE IN US

- 5.7 million patients
- \$277 billion annual cost
- \$1.1 trillion by 2050

- 10% of people over age 65
- 40-50% of people over age 85