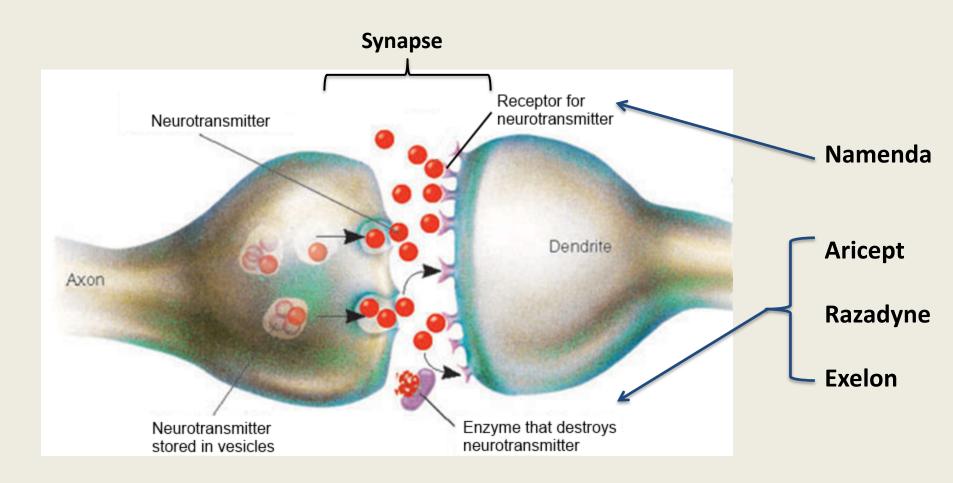

# **Current Alzheimer's Drugs Only Enhance the way Neurons Communicate with Each Other**