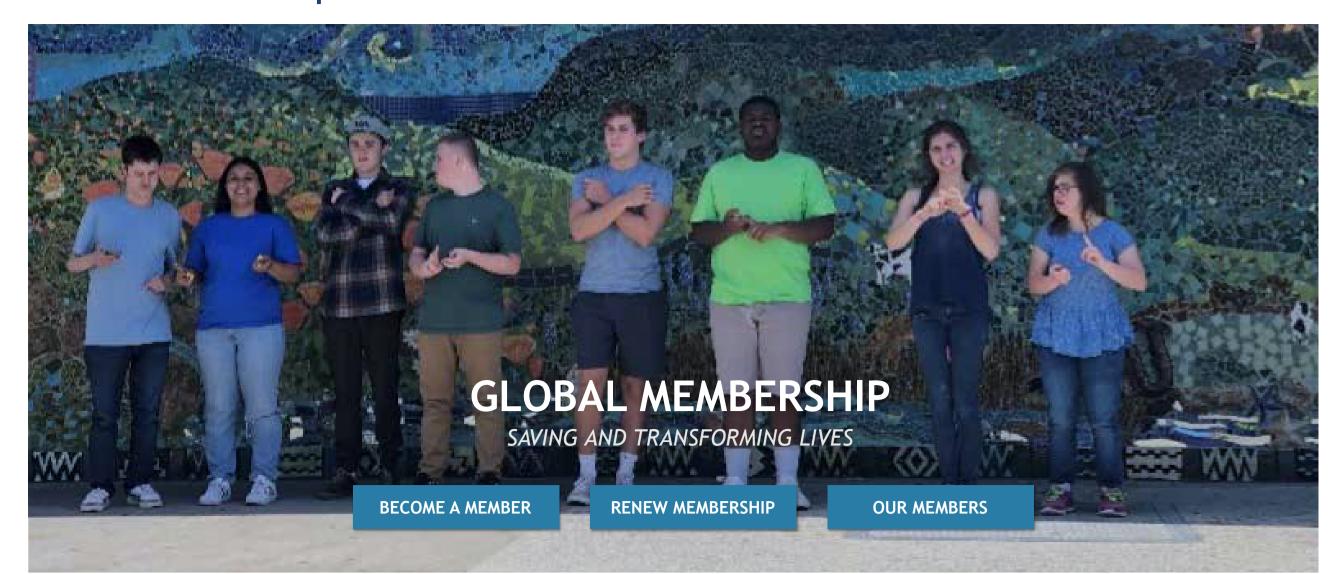

### **GLOBAL Membership**

GLOBAL has two important membership programs - one for individuals and one for organizations. Both programs help us to support children and adults with Down syndrome. Please sign up today!

## Individual Membership

GLOBAL Individual Members are crucial for sustaining our important education and outreach initiatives. Please become a member today and consider a gift of membership to a friend or family member with Down syndrome!